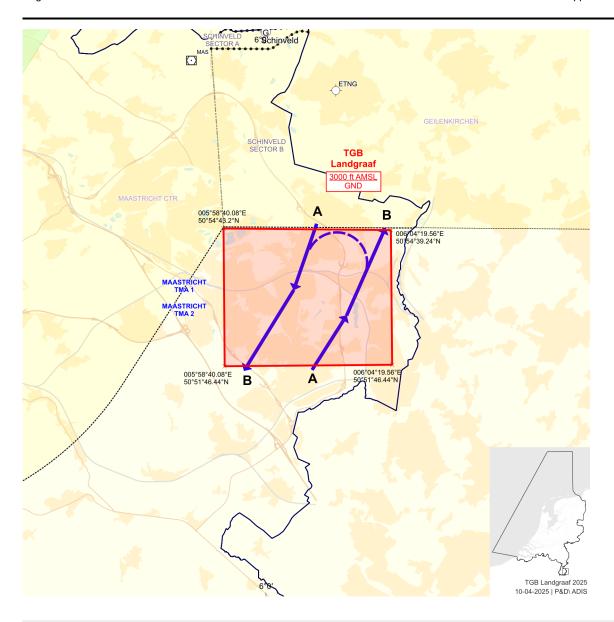

### **2 ADDITIONAL REGULATIONS**

From Thursday 19 June 2025 1000 to Monday 23 June 2025 1000, the temporary restricted area Landgraaf will be active between SFC and 3000 FT AMSL. The dimensions of the area are described and depicted in paragraph 3.

- Pilots shall follow the lefthand circuit as shown on the chart in paragraph 3;
- · Flights shall not be conducted above the festival terrain, including campsites and parking areas;

Note: this also applies when making the turn as depicted on the chart by a dotted blue line.

- Entry point to the temporary restricted area shall be around the depicted 'A' and exit around the depicted 'B';
- · The festival terrain, including campsites and parking areas shall always be kept on the lefthand side of the pilot;
- Banner towing flights have to fly at 1400 FT AGL or above.

### Furthermore:

- SERA remains applicable to all aircraft;
- When equipped, all aircraft have to activate the mode S transponder.

This temporary restricted area is prohibited to all civil aircraft that cannot comply with the conditions stated above. This includes but is not limited to UAS, model aircraft, manned balloons and kites.

#### **3 TEMPORARY RESTRICTED AREA DIMENSIONS**

| Name<br>Lateral limits                                                                                                                                               | Vertical limits     | Remarks |
|----------------------------------------------------------------------------------------------------------------------------------------------------------------------|---------------------|---------|
| Temporary restricted area Landgraaf<br>505443N 0055840E -<br>505439N 0060420E -<br>505146N 0060420E -<br>along parallel -<br>505146N 0055840E -<br>505443N 0055840E. | 3000 FT AMSL<br>SFC | NIL     |