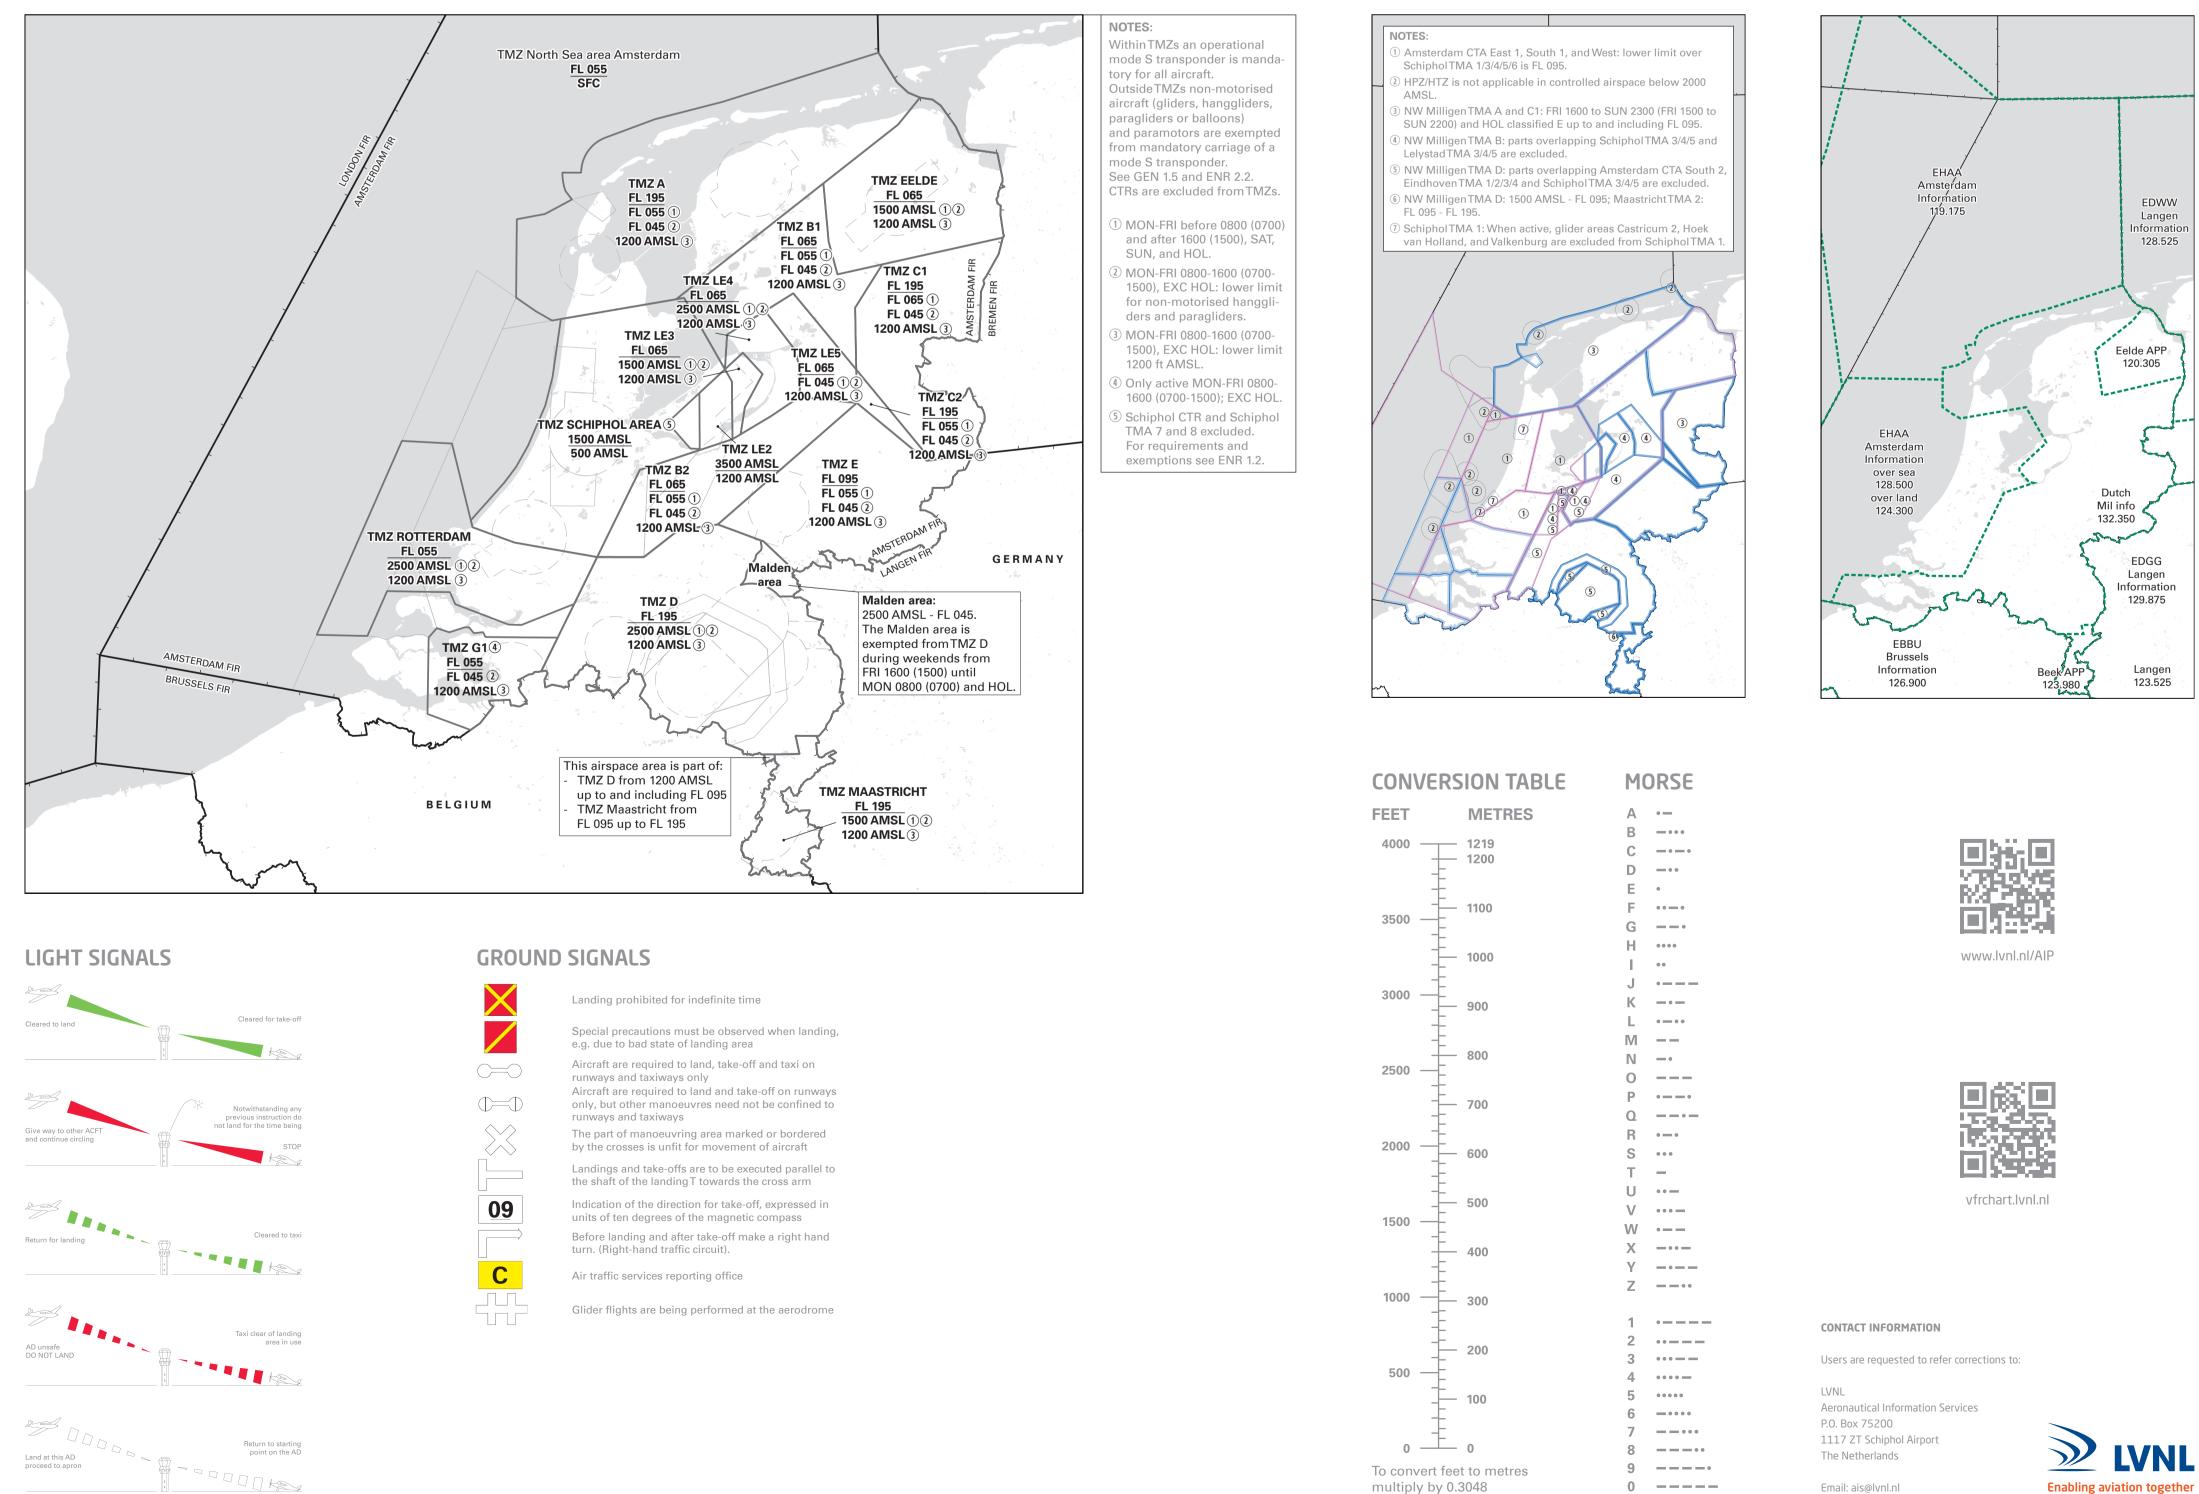

| ATC CLEARANCE:                              | Not required                                                                      | ATC CLEARANCE:                              | Not required                                                                 | ATC CLEARANCE:                              | Not required                              |

Radio Mandatory Zone (RMZ)

### RMZ: outside OPR HR of CTRs EHBK, EHGG, EHLE, EDLV and MIL CTRs an RMZ is established; the airspace class is according to the surrounding airspace classification.

FAUNA RESTRICTIONS AND AWARENESS For additional information concerning flight restrictions and bird and seal concentrations see ENR 5.6.



**HYDROGRAPHY** 





chart.

520



Tidal flats

## TRANSPONDER MANDATORY ZONES