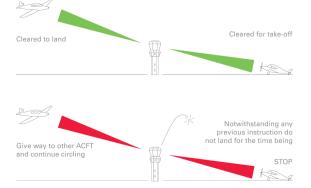

| ATC CLEARANCE:                              | Not required                                                                      | ATC CLEARANCE:                              | Not required                                                                 | ATC CLEARANCE:                              | Not required                              |

Radio Mandatory Zone (RMZ)

### RMZ: outside OPR HR of CTRs EHBK, EHGG, EHLE, EDLV and MIL CTRs an RMZ is established; the airspace class is according to the surrounding airspace classification.

FAUNA RESTRICTIONS AND AWARENESS For additional information concerning flight restrictions and bird and seal concentrations see ENR 5.6.



**HYDROGRAPHY** 





chart.

520



Tidal flats

## TRANSPONDER MANDATORY ZONES