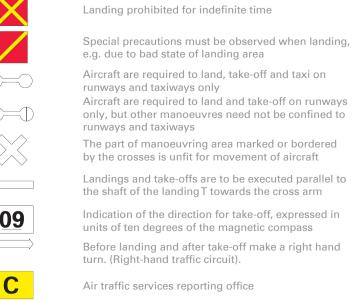

| ATC CLEARANCE:                              | Not required                                                                      | ATC CLEARANCE:                              | Not required                                                                 | ATC CLEARANCE:                              | Not required                              |

Radio Mandatory Zone (RMZ)

### RMZ: outside OPR HR of CTRs EHBK, EHGG, EHLE, EDLV and MIL CTRs an RMZ is established; the airspace class is according to the surrounding airspace classification.

FAUNA RESTRICTIONS AND AWARENESS For additional information concerning flight restrictions and bird and seal concentrations see ENR 5.6.



**HYDROGRAPHY** 





chart.

520



Tidal flats

## TRANSPONDER MANDATORY ZONES