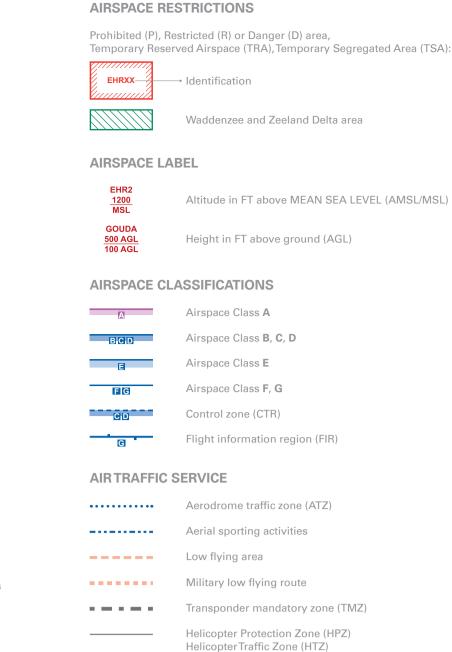

## **AERONAUTICAL INFORMATION**

| AERO | DROME | ANNO | TATION |
|------|-------|------|--------|
|      |       |      |        |

| nger (D) area,<br>A),Temporary Segregated Area (TSA): |  |
|-------------------------------------------------------|--|
|                                                       |  |

Radio Mandatory Zone (RMZ)

### RMZ: outside OPR HR of CTRs EHBK, EHGG, EHLE, EDLV and MIL CTRs an RMZ is established; the airspace class is according to the surrounding airspace classification.

FAUNA RESTRICTIONS AND AWARENESS For additional information concerning flight restrictions and bird and seal concentrations see ENR 5.6.

## TRANSPONDER MANDATORY ZONES