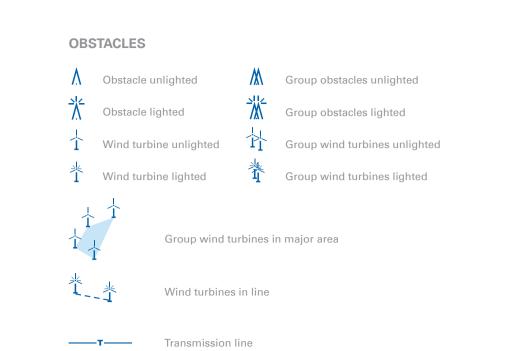

## **AERONAUTICAL INFORMATION**



| AERO | DROME | ANNO | TATION |
|------|-------|------|--------|
|      |       |      |        |





| nger (D) area,<br>A),Temporary Segregated Area (TSA): |  |
|-------------------------------------------------------|--|
|                                                       |  |



**RADIO NAVIGATION AIDS** 

**MISCELLANEOUS** 

\_\_\_\_\_



Gas venting site (avoid overflying below 1000 FT AGL)

VFR reporting point compulsory

Isogonic lines

## **TOPOGRAPHY**



### RAILROADS

Single track Multiple track with station Railroad tunnel

### **BUILT-UP AREAS**

Lopik

City or large town DORDRECHT City > 50 000 inhabitants

> City 10 000 - 50 000 inhabitants Drunen City < 10 000 inhabitants

LAND COVER



LANDMARKS



Lighthouse

AIRSPACE RESTRICTIONS

548 Spot elevation

Contours

2277 Highest ground elevation known 503013N 0060526E

Highest ground elevation does not include the elevations of air navigation obstacles.

**FIS FLIGHT INFORMATION SERVICE** 

No contours and elevation tints below 500 FT AMSL are shown on this

# ATS AIRSPACE CLASSIFICATION THE NETHERLANDS

|                                                       |