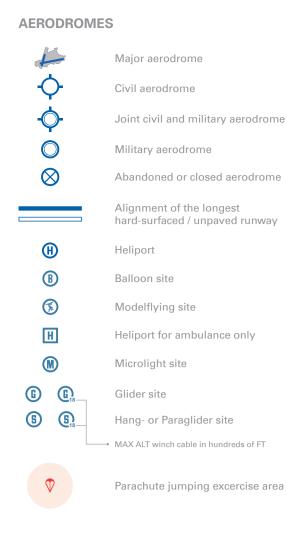

## **AERONAUTICAL INFORMATION**

| AERO | DROME | ANNO | TATION |
|------|-------|------|--------|
|      |       |      |        |

| nger (D) area,<br>A),Temporary Segregated Area (TSA): |  |
|-------------------------------------------------------|--|
|                                                       |  |